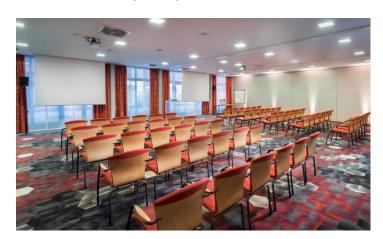

and 7 conference rooms for 5 to 120 people with natural daylight,

without columns (except room Ottobrunn) and modern conference equipment.

# **Our meeting rooms**

- 7 meeting rooms
- 410 m² total meeting space
- Biggest meeting room Ottobrunn & Neuperlach & Neubiberg about 240 m²
- With a maximum of 190 participants

| Name                                    | m²      | U-Form | Block | Parlament | Kino |
|-----------------------------------------|---------|--------|-------|-----------|------|
| Ottobrunn                               | 77 m²   | 22     | 20    | 36        | 70   |
| Neuperlach                              | 81 m²   | 26     | 20    | 40        | 70   |
| Neubiberg                               | 81 m²   | 26     | 20    | 40        | 70   |
| Ottobrunn +<br>Neuperlach               | 158 m²  | -      | -     | 70        | 120  |
| Neuperlach +<br>Neubiberg               | 162 m²  | -      | -     | 70        | 120  |
| Ottobrun +<br>Neuperlach +<br>Neubiberg | 239 m²  | -      | -     | 136       | 190  |
| Dornach                                 | 42 m²   | 12     | 12    | 20        | 30   |
| Schwabing                               | 42 m²   | 12     | 12    | 20        | 30   |
| Unterhaching                            | 42 m²   | 12     | 12    | 20        | 30   |
| Karlsfeld                               | 45,5 m² | 14     | 12    | 18        | 40   |